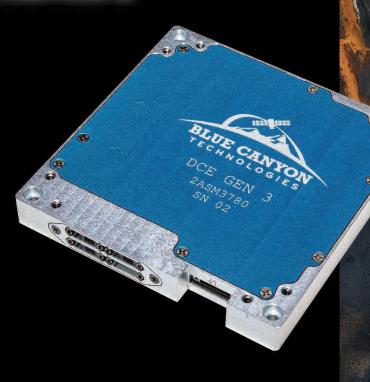

## DRIVE CONTROL ELECTRONICS

Blue Canyon Technologies Drive Control Electronics are sensor and actuator suites that include the necessary components to operate our reaction wheels and optional torque rods. The DCE is typically used with the RWp015, RWp050 and RWp100 reaction wheels, providing robust, configurable and high-performance software.

## DRIVE CONTROL ELECTRONICS

| V O L U M E                                    | 3.937 x 3.937 x .5 in |
|------------------------------------------------|-----------------------|
| M A S S                                        | 160 g                 |
| VOLTAGE                                        | 10-14 V               |
| POWER @ FULL MOMENTUM FOR 4<br>REACTION WHEELS | <8W                   |
| INTERFACES                                     | 31-pin nano           |