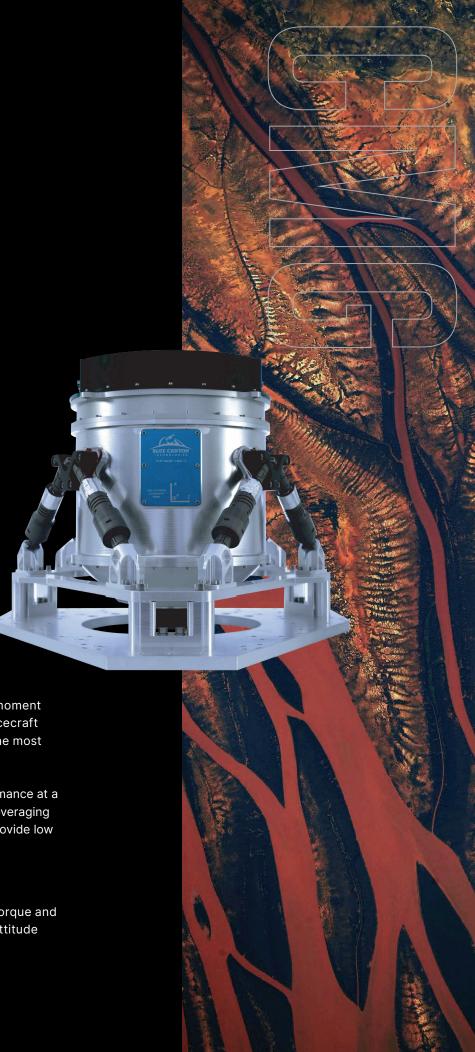

## CONTROL MOMENT GYROSCOPES

The Blue Canyon Technologies range of control moment gyroscopes (CMGs) are built to provide your spacecraft with the exquisite agility necessary to navigate the most challenging missions.

Blue Canyon's CMGs offer improved torque performance at a lower power consumption than reaction wheels. Leveraging our advanced reaction wheel technology, CMGs provide low jitter and long-life performance for your mission.

## CONTROL MOMENT GYROSCOPES

CMG-8

CMG-12

| MOMENTUM                  | 8 Nms           | 12 Nms          |
|---------------------------|-----------------|-----------------|
| TORQUE                    | 8 Nm            | 12 Nm           |
| GIMBAL AXIS ANGULAR RANGE | Unlimited       | Unlimited       |
| MASS (KG)                 | < 13 kg         | < 18 kg         |
| VOLUME (CM)               | 22 x 22 x 30 cm | 34 x 43 x 38 cm |
| VOLTAGE                   | 22-36 VDC       | 22-36 VDC       |
| POWER, FULL MOMENTUM      | 25 W            | 20 W            |
| POWER, MANEUVER           | 30 W            | 35 W            |
| COMMUNICATION             | RS-422          |                 |
| GIMBAL MANUEVERS          | > 2 million     |                 |