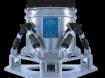

## CONTROL MOMENT GYROSCOPES

The Blue Canyon Technologies range of control moment gyroscopes (CMGs) are built to provide your spacecraft with the exquisite agility necessary to navigate the most challenging missions.

Blue Canyon's CMGs offer improved torque performance at a lower power consumption than reaction wheels. Leveraging our advanced reaction wheel technology, CMGs provide low jitter and long-life performance for your mission.

## CONTROL MOMENT GYROSCOPES

CMG-8

CMG-12

| MOMENTUM                  | 8 Nms           | 12 Nms          |
|---------------------------|-----------------|-----------------|
| TORQUE                    | 8 Nm            | 12 Nm           |
| GIMBAL AXIS ANGULAR RANGE | Unlimited       | Unlimited       |
| MASS (KG)                 | < 13 kg         | < 18 kg         |
| VOLUME (CM)               | 22 x 22 x 30 cm | 34 x 43 x 38 cm |
| VOLTAGE                   | 22-36 VDC       | 22-36 VDC       |
| POWER, FULL MOMENTUM      | 25 W            | 20 W            |
| POWER, MANEUVER           | 30 W            | 35 W            |
| COMMUNICATION             | RS-422          |                 |
| GIMBAL MANUEVERS          | > 2 million     |                 |