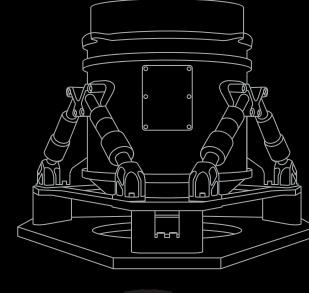

## CONTROL MOMENT GYROSCOPES

The Blue Canyon Technologies range of control moment gyroscopes (CMGs) are built to provide your spacecraft with the exquisite agility necessary to navigate the most challenging missions.

Blue Canyon's CMGs offer improved torque performance at a lower power consumption than reaction wheels. Leveraging our advanced reaction wheel technology, CMGs provide low jitter and long-life performance for your mission.

## CONTROL MOMENT GYROSCOPES

CMG-8

CMG-12

| MOMENTUM                  | 8 Nms           | 12 Nms          |
|---------------------------|-----------------|-----------------|
| TORQUE                    | 8 Nm            | 12 Nm           |
| GIMBAL AXIS ANGULAR RANGE | Unlimited       | Unlimited       |
| MASS (KG)                 | < 13 kg         | < 18 kg         |
| VOLUME (CM)               | 22 x 22 x 30 cm | 34 x 43 x 38 cm |
| VOLTAGE                   | 22-36 VDC       | 22-36 VDC       |
| POWER, FULL MOMENTUM      | 25 W            | 20 W            |
| POWER, MANEUVER           | 30 W            | 35 W            |
| COMMUNICATION             | RS-422          |                 |
| GIMBAL MANUEVERS          | > 2 million     |                 |